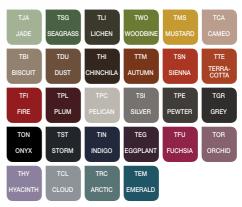

#### Upholstery Petrus

| TCE           | TNT                   | TNX                    | TDM            | TDK           | tki            |
|---------------|-----------------------|------------------------|----------------|---------------|----------------|
| ICYCLE        | NIGHT                 | ONYX                   | DENIM          | DUCK          | Kiwi           |
| TGA<br>IGUANA | TAG<br>AMBER-<br>GLOW | TWN<br>WATER-<br>MELON | TER<br>EMPEROR | TCS<br>CROCUS | TMT<br>MAGENTA |