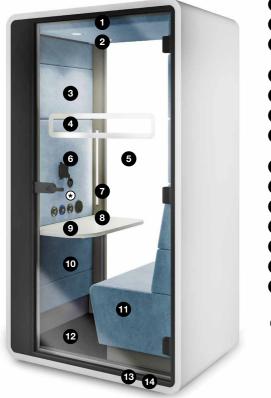

## COMFORTABLE TO USE

HushHybrid provides an unrivalled user experience thanks to features including quality soft seating, motion sensor activated lighting & ventilation, internal LED lighting and a space for an AIO computer.

# AGILE

HushHybrid is equipped with castors which allows you to move it around the office whenever you need.

- VESA mount for screen installation (\* monitor/computer are not currently part of the Hush offer)
- Additional LED face lighting with adjustable intensity
- Control panel
  - 110/230V 2 x USB 1xRJ45 power socket module type A and C
- knobs to adjust fans' speed, face lighting, and ceiling mounted lights
- Tabletop with adjustable depth (40 mm / 1,6 in range)

Front and back glass sticker for increasing user privacy

Thanks to the castors, you can quickly and easily change the position of the cabin.