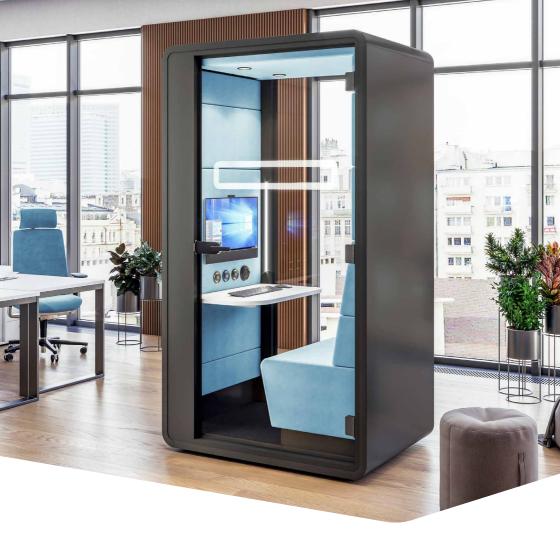

# hushybrid FOR BETTER VIDEO CONFERENCES AND HYBRID WORK

# WE PROVIDE PRIVATE MOBILE SPACES, REPLACING STRESS WITH HARMONY & PEACE.

HushHybrid was designed to meet the current expectations of effective work models. It is a mobile solution with built-in soft seating and provides a comfortable space for solo work, especially video conferences. The interior boasts side-screen LED facial lighting and can be extended [by place for all-in-one computer]. The interior table can also be extended towards the user to create their own comfortable work space.

# HUSHHYBRID IS A PERFECT PLACE FOR:

Private calls and video conferences

Webinars, both as a speaker and participant

Focused work that requires concentration

W.1244 mm / 49 in H. 2230 mm / 88 in D. 900 mm / 35 in

## COMFORTABLE TO USE

HushHybrid provides an unrivalled user experience thanks to features including quality soft seating, motion sensor activated lighting & ventilation, internal LED lighting and a space for an AIO computer.

# AGILE

HushHybrid is equipped with castors which allows you to move it around the office whenever you need.

- VESA mount for screen installation (\* monitor/computer are not currently part of the Hush offer)
- Additional LED face lighting with adjustable intensity
- Control panel
  - 110/230V 2 x USB 1xRJ45 power socket module type A and C
- knobs to adjust fans' speed, face lighting, and ceiling mounted lights
- Tabletop with adjustable depth (40 mm / 1,6 in range)