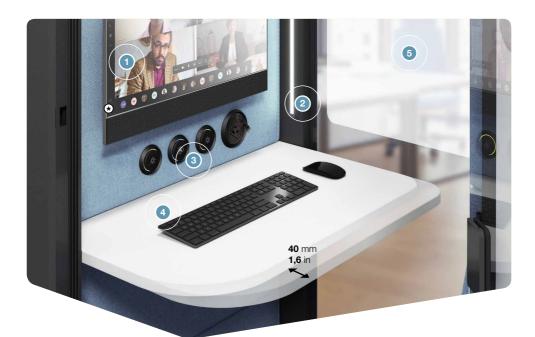

# AGILE

HushHybrid is equipped with castors which allows you to move it around the office whenever you need.

- VESA mount for screen installation (\* monitor/computer are not currently part of the Hush offer)
- Additional LED face lighting with adjustable intensity
- Control panel
  - 110/230V 2 x USB 1xRJ45 power socket module type A and C
- knobs to adjust fans' speed, face lighting, and ceiling mounted lights
- Tabletop with adjustable depth (40 mm / 1,6 in range)