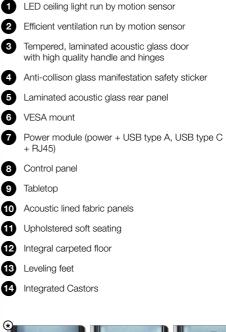

## COMFORTABLE TO USE

HushHybrid provides an unrivalled user experience thanks to features including quality soft seating, motion sensor activated lighting & ventilation, internal LED lighting and a space for an AIO computer.

# AGILE

HushHybrid is equipped with castors which allows you to move it around the office whenever you need.

- VESA mount for screen installation (\* monitor/computer are not currently part of the Hush offer)
- Additional LED face lighting with adjustable intensity
- Control panel
  - 110/230V 2 x USB 1xRJ45 power socket module type A and C
- knobs to adjust fans' speed, face lighting, and ceiling mounted lights
- Tabletop with adjustable depth (40 mm / 1,6 in range)

Front and back glass sticker for increasing user privacy

Thanks to the castors, you can quickly and easily change the position of the cabin.