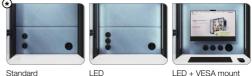

## COMFORTABLE TO USE

HushHybrid provides an unrivalled user experience thanks to features including quality soft seating, motion sensor activated lighting & ventilation, internal LED lighting and a space for an AIO computer.

# AGILE

HushHybrid is equipped with castors which allows you to move it around the office whenever you need.

- VESA mount for screen installation (\* monitor/computer are not currently part of the Hush offer)
- Additional LED face lighting with adjustable intensity
- Control panel
  - 110/230V 2 x USB 1xRJ45 power socket module type A and C
- knobs to adjust fans' speed, face lighting, and ceiling mounted lights
- Tabletop with adjustable depth (40 mm / 1,6 in range)