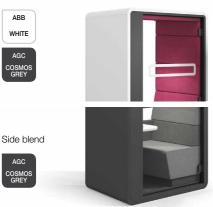

pped with castors which allows you to move it around the office whenever you need.



- VESA mount for screen installation (\* monitor/computer are not currently part of the Hush offer)
- Additional LED face lighting with adjustable intensity
- Control panel
  - 110/230V 2 x USB 1xRJ45 power socket module type A and C
- knobs to adjust fans' speed, face lighting, and ceiling mounted lights
- Tabletop with adjustable depth (40 mm / 1,6 in range)

Front and back glass sticker for increasing user privacy



Thanks to the castors, you can quickly and easily change the position of the cabin.

# FINISHES

MFC Exterior

ABB

WHITE

AGC

COSMOS GREY

AGC COSMOS

GREEN WALL

Take care about the quality of the air in your office. Each Hush can be equiped with green wall, full of the vital

plants.



Upholstery Wool



#### Upholstery Petrus

| TCE           | TNT                   | TNX                    | TDM            | TDK           | tki            |
|---------------|-----------------------|------------------------|----------------|---------------|----------------|
| ICYCLE        | NIGHT                 | ONYX                   | DENIM          | DUCK          | Kiwi           |
| TGA<br>IGUANA | TAG<br>AMBER-<br>GLOW | TWN<br>WATER-<br>MELON | TER<br>EMPEROR | TCS<br>CROCUS | TMT<br>MAGENTA |

#### Tabletop



#### Front glass

PR7 PRV CLEAR GLASS CLEAR + PRIVACY STICKER

# Aluminium profile



CLEAR FROSTED

Rear glass

PR7

#### PRV CLEAR GLASS + PRIVACY STICKER

# Hinge/door handle

MGA



The manufacturer reserves the right to introduce design modifications and change pa