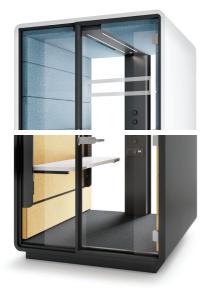

### **HUSHWORK.SIT&STAND**IS A PERFECT PLACE FOR:

Work requiring concentration

Videoconference

Sit&stand work

W. 1600 mm / 63 in H. 2300 mm / 91 in D. 1200 mm / 47 in

#### Desk:

W. 960 mm / 38 in D. 530 mm / 20 in

- 1 Led ceiling light with dimmer
- 2 Option to add Bluetooth speaker
- Wentilation system activated by a presence sensor
- 4 Anti-collision door marking
- 5 Tempered, laminated acoustic glass door with high quality handle
- Desk with manual adjustment hight range 670-1250 mm/26-49 in
- 7 Independent, manual smooth lighting and ventilation rotary knobs
- 8 Power module (power + USB type A, USB type C + RJ45)
- 9 Laminated front and back acoustic glass panels
- 10 Leveling feet
- 11 Removable front panel for pallet jack
- 12 Sprinkler ready