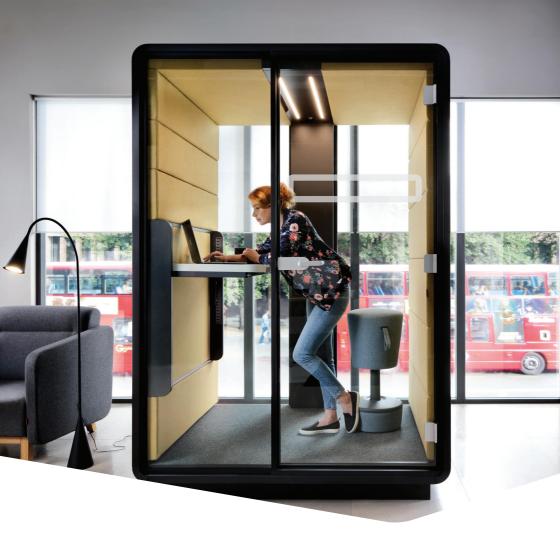

# WE PROVIDE SEPARATE MOBILE SPACES, REPLACING STRESS WITH HARMONY & PEACE.

HushWork.sit&stand is a new approach to individual work. It's a solution that allows you to create a dedicated space in which you can focus. Advanced acoustic solutions ensure high comfort for the user while increasing the feeling of privacy. This affects both the improvement of well-being and the effectiveness of performed tasks. HushWork.sit&stand is an important space for the entire organisation because as it isn't an assigned workspace it can be used by everyone! The pod is fully adapted to the needs of neurodivergent individuals, as confirmed, among others, by the Certified Autism Resource.

### **HUSHWORK.SIT&STAND**IS A PERFECT PLACE FOR:

Work requiring concentration

Videoconference

Sit&stand work

W. 1600 mm / 63 in H. 2300 mm / 91 in D. 1200 mm / 47 in

#### Desk:

W. 960 mm / 38 in D. 530 mm / 20 in

- 1 Led ceiling light with dimmer
- 2 Option to add Bluetooth speaker
- Wentilation system activated by a presence sensor
- 4 Anti-collision door marking
- 5 Tempered, laminated acoustic glass door with high quality handle
- Desk with manual adjustment hight range 670-1250 mm/26-49 in
- 7 Independent, manual smooth lighting and ventilation rotary knobs
- 8 Power module (power + USB type A, USB type C + RJ45)
- 9 Laminated front and back acoustic glass panels
- 10 Leveling feet
- 11 Removable front panel for pallet jack
- 12 Sprinkler ready

#### **ERGONOMICS**

The new desk is based on the patented manual height-adjustment system which allows for dynamic sit/stand working as well as for the smooth transition between different desk heights without work interruption.