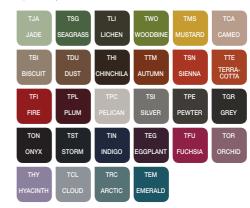

THE **HUSHWORK.SIT&STAND** A UNIQUE OFFICE SOLUTION?



#### **MOBILITY**

You can move the pod without disassembly.



#### **ACOUSTICS**

The upholstery and double glazed door with acoustic film effectively absorbs sound.



#### **ERGONOMICS**

The new desk is based on the patented manual height-adjustment system which allows for dynamic sit/stand working as well as for the smooth transition between different desk heights without work interruption.



#### **FACILITIES**

HushWork is an independent space powered by electricity, providing comfortable conditions conducive to concentration.



#### **DIMENSIONS**

Occupies less than 2 square meters, which makes hushWork easily adaptable to almost any office space.

#### **FINISHES**

#### MFC Exterior

ABB WHITE





#### Upholstery Wool



#### Upholstery Petrus



#### Middle column

| AGC            | ABB   |
|----------------|-------|
| COSMOS<br>GREY | WHITE |

#### Rear glass

| PRZ   | MGA     |
|-------|---------|
| CLEAR | FROSTED |

#### Aluminium profile



#### Hinge/door handle





The manufacturer reserves the right to introduce design modifications and change parameters that do not impair the usability of the products. The colours shown in the catalogue may differ from the actual colours of the products.



Find out more by visiting our website.