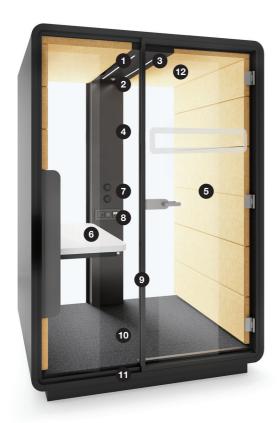

#### Desk:

W. 960 mm / 38 in D. 530 mm / 20 in

- 1 Led ceiling light with dimmer
- 2 Option to add Bluetooth speaker
- Wentilation system activated by a presence sensor
- 4 Anti-collision door marking
- 5 Tempered, laminated acoustic glass door with high quality handle
- Desk with manual adjustment hight range 670-1250 mm/26-49 in
- 7 Independent, manual smooth lighting and ventilation rotary knobs
- 8 Power module (power + USB type A, USB type C + RJ45)
- 9 Laminated front and back acoustic glass panels
- 10 Leveling feet
- 11 Removable front panel for pallet jack
- 12 Sprinkler ready