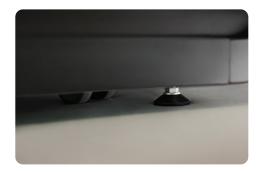

- 8 Additional side LED lighting
- 9 Height-adjustable sit & stand panel
- 10 Acoustic panels
- Pod occupancy signal
- 12 Floor covering
- 13 Integrated wheels
- 14 Stable levelling feet
- 15 Anti-seismic floor fixing option

### DIMENSIONS AND TECHNICAL DATA

1

**External dimensions** of the pod (WxDxH): 1060 x 900 x 2300 mm

- acoustics A speech level reduction measured in accordance with the ISO 23351:2020 standard
- total air flow: 2 fans with a capacity of 160 m3/h
- LED lighting with a colour temperature of 4000 K and an intensity of 500 lux at tabletop level
- · structure prepared for anti-seismic ground fixing