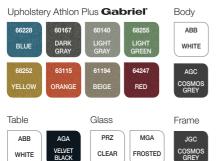

imal working conditions.



# EVEN BETTER LIGHTING FOR EFFICIENT WORKSPACE

The new LED lighting system in the pod provides a light temperature of 4000 K and 500 lux at table level for more effective working.



#### DESK

The booth is equipped with an ergonomically designed desk, positioned at a fixed height to increase the comfort of the acoustic booth, whatever the task.



## MOBILITY: FEEL THE FREEDOM OF CHOOSING A LOCATION

The pod has built-in wheels so it can be moved around the office without disassembly.



## NEURODIVERSITY: WE SUPPORT INTEGRATED TEAMS

The pod is CAR-certified (Certified Autism Resource) certified – it helps create a work environment that meets the needs of neurodivergent people in terms of work organisation, space, communication and perception.

### FINISHES



### DIMENSIONS AND TECHNICAL DATA

1



**External dimensions** of the pod (WxDxH): 1060 x 900 x 2300 mm

- acoustics A speech level reduction measured in accordance with the ISO 23351:2020 standard
- total air flow: 2 fans with a capacity of 160 m3/h
- LED lighting with a colour temperature of 4000 K and an intensity of 500 lux at tabletop level
- · structure prepared for anti-seismic ground fixing

### EQUIPMENT



#### DOOR OPENING LIMITER

Door opening limiter that can be fitted to the top and bottom hinges (2 pcs). Once fitted, the acoustic pod door opens to a maximum angle of 130 degrees.



#### DESK

Table top dimensions: 750 x 344 x 1049 mm, in 18 mm thick plywood. Maximum load: 25 kg.



OCCUPANCY SIGNAL (OPTIONAL) Activated by a motion sensor to signal the pod occupancy when i