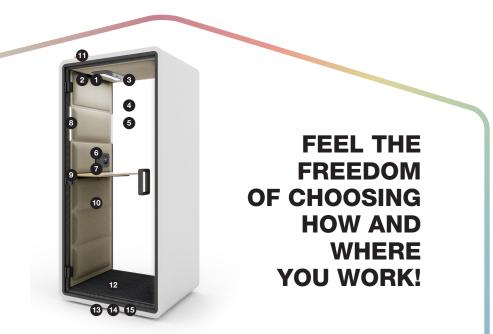

### LEARN MORE ABOUT THE HUSHFREE.XS ACOUSTIC POD

- 1 LED lighting activated by a motion sensor with adjustable intensity
- 2 Efficient ventilation activated by a motion sensor
- 3 Top panel prepared for sprinkler and smoke detector connection
- Door in toughened safety laminated acoustic glass with handrail
- 5 Acoustic glass rear wall
- 6 Integrated power module
- hushAssistant module for adjustment light intensity and fan speed

- 8 Additional side LED lighting
- 9 Height-adjustable sit & stand panel
- 10 Acoustic panels
- Pod occupancy signal
- 12 Floor covering
- 13 Integrated wheels
- 14 Stable levelling feet
- 15 Anti-seismic floor fixing option

## MOBILITY: FEEL THE FREEDOM OF CHOOSING A LOCATION

The pod has built-in wheels so it can be moved around the office without disassembly.