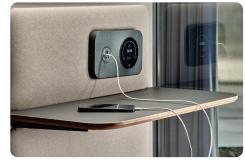

#### HUSHASSISTANT

HushAssistant is a 4" round high resolution touch screen lighting and ventilation controller. Part of the hushAssistant's functionality is to manage and display the availability of meeting rooms.