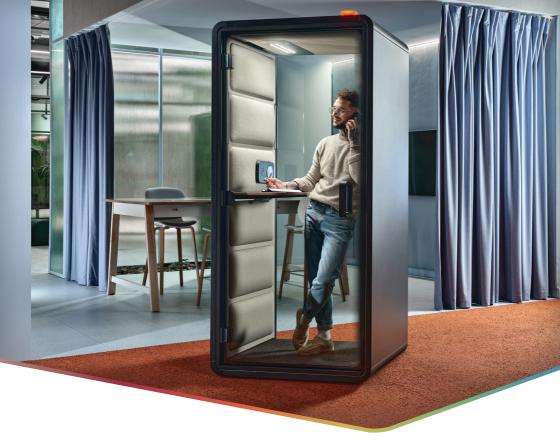

# hushfree.XS

HushFree.XS is a class A acoustic pod according to the ISO 23351-1:2020 standard, with lighting intensity of 500 lux illumination at desktop level. The pod is designed for short telephone and online calls.

This pod's design is compact and straightforward, making it suitable for telephone calls and short online meetings. The pod is equipped with an ergonomically designed desk and additional side LED illumination of the user's face, which is helpful even during shorter online meetings. The pod comes standard with the hushAssistant module, a 4-inch round high-resolution touchscreen lighting and ventilation controller. Part of the hushAssistant functionality is the management and display of meeting room availability.

### SHORT TELEPHONE CALLS AND ONLINE MEETINGS JUST GOT BETTER!

EXCEPTIONAL ACOUSTIC COMFORT High Class A acoustic comfort according to the ISO 23351-1:2020 standard for office acoustic booths.

BREATHE EASIER – STAY LONGER The new in-pod ventilation system circulates the air in the pod even faster for optimal working conditions.