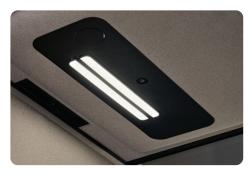

# EVEN BETTER LIGHTING FOR EFFICIENT WORKSPACE

The new LED lighting system in the pod provides a light temperature of 4000 K and 500 lux at table level for more effective working.

### DIMENSIONS AND TECHNICAL DATA

1

**External dimensions** of the pod (WxDxH): 1060 x 900 x 2300 mm

- acoustics A speech level reduction measured in accordance with the ISO 23351:2020 standard
- total air flow: 2 fans with a capacity of 160 m3/h
- LED lighting with a colour temperature of 4000 K and an intensity of 500 lux at tabletop level
- · structure prepared for anti-seismic ground fixing